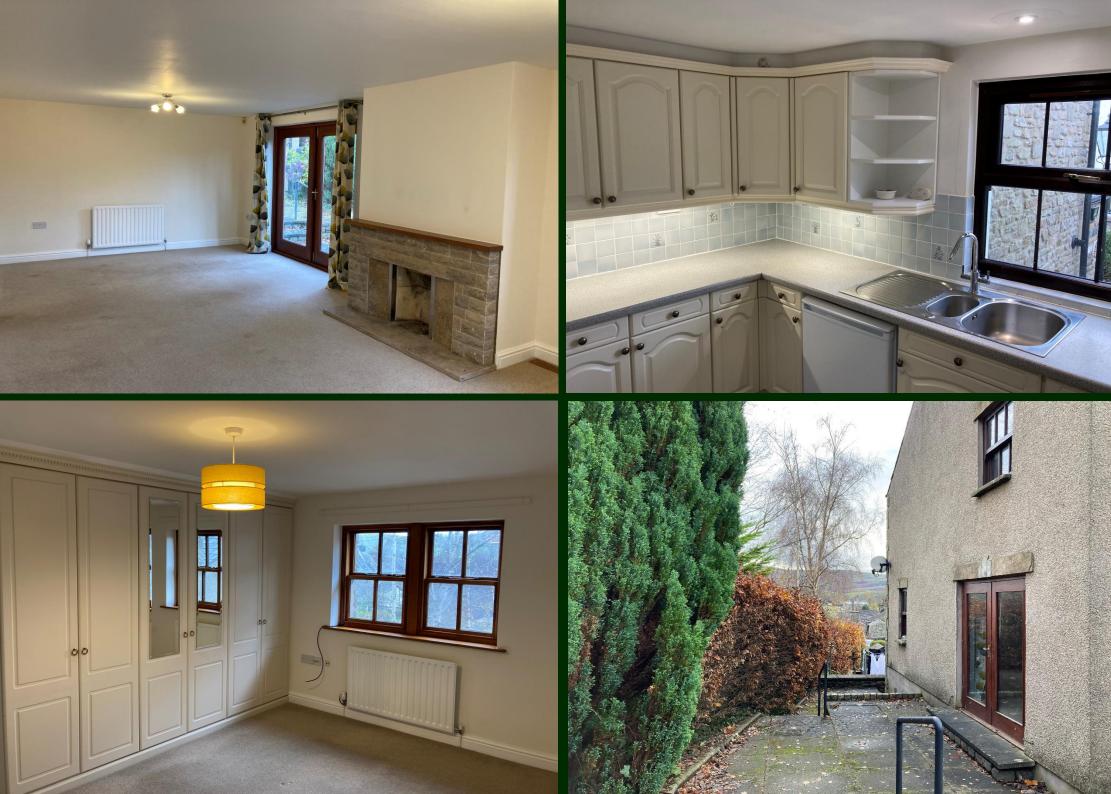

# Fell Foot Cottage, Low Langstaffe, Sedbergh, Cumbria LA10 5AT

Fell Foot Cottage is a modern 3-bedroom property in the middle of the town of Sedbergh at the top of a popular cul-desac. This house is very well presented and previously modernised. A good size for a family, second or retirement home.

On entrance the accommodation briefly comprises of a sun porch to the front, hallway, utility room, wc, large lounge/dining room with patio doors and good sized kitchen to the ground floor. To the first floor 3 double bedrooms and house bathroom. The lounge is dual aspect with the patio doors leading to the garden. There is a fully fitted white kitchen, gas hob, electric oven with stainless steel sink and drainer. Two of the bedrooms have fitted wardrobes and the house bathroom is a 3-piece white suite with shower over the bath.

The property benefits from gas central heating and double glazing.

Beige fitted carpets throughout with tile pattern lino in the kitchen and wood effect lino in the bathroom. Externally there is tiered patio gardens, parking, drive and a garage.