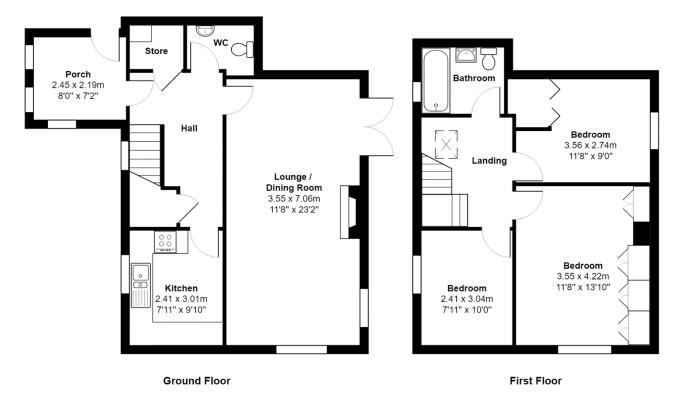

On entrance the accommodation briefly comprises of a sun porch to the front, hallway, utility room, wc, large lounge/dining room with patio doors and good sized kitchen to the ground floor. To the first floor 3 double bedrooms and house bathroom. The lounge is dual aspect with the patio doors leading to the garden. There is a fully fitted white kitchen, gas hob, electric oven with stainless steel sink and drainer. Two of the bedrooms have fitted wardrobes and the house bathroom is a 3-piece white suite with shower over the bath.

WWW.EPC4U.COM

For illustrative purposes only - not to scale. The position and size of features are approximate only

© North West Inspector.