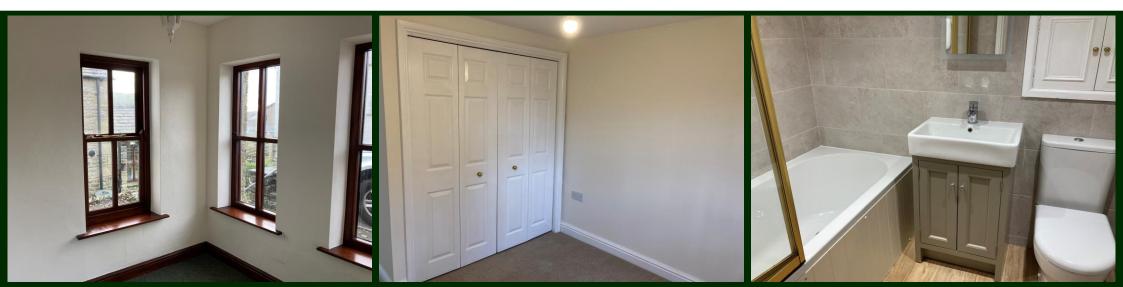

On entrance the accommodation briefly comprises of a sun porch to the front, hallway, utility room, wc, large lounge/dining room with patio doors and good sized kitchen to the ground floor. To the first floor 3 double bedrooms and house bathroom. The lounge is dual aspect with the patio doors leading to the garden. There is a fully fitted white kitchen, gas hob, electric oven with stainless steel sink and drainer. Two of the bedrooms have fitted wardrobes and the house bathroom is a 3-piece white suite with shower over the bath.

The property benefits from gas central heating and double glazing.

Beige fitted carpets throughout with tile pattern lino in the kitchen and wood effect lino in the bathroom. Externally there is tiered patio gardens, parking, drive and a garage.